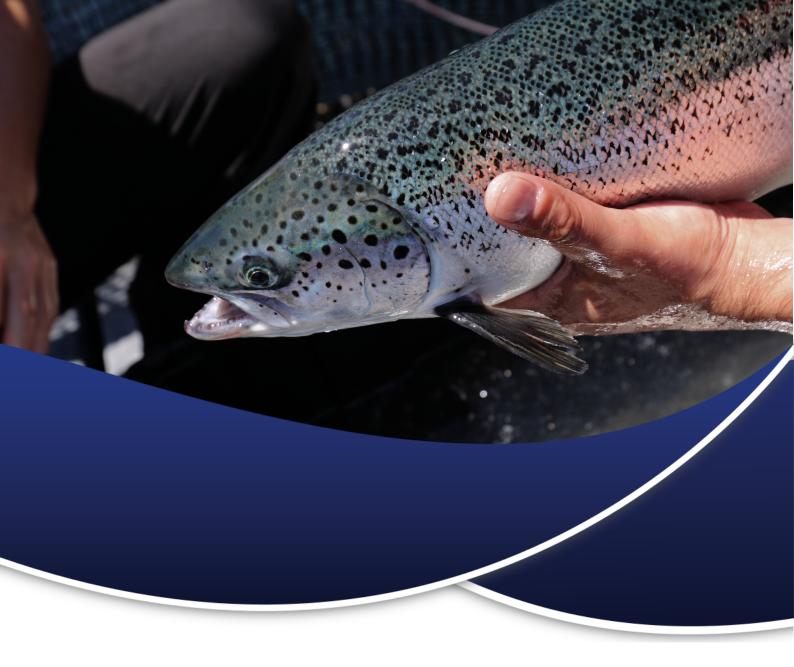

#### **AQ BLISS®**

Feed additive. A product developed by Sudvet Corp to support and improve the welfare of fish. It prevents fish stress during handling, optimizing the quality of the process. The animals exhibit good behavior throughout the process. The product helps maintain the quality of the mucus, reducing fish exposure to pathogens. Fish experience decreased anxiety, fear, and hyperactivity during application, resulting in a relaxing effect. It is safe for both animals and humans to use.

#### **BENEFITS**

- · AQ BLISS® takes care of animal welfare.
- AQ BLISS® improves conditions during fish management.
- AQ BLISS® is suitable for use in all stages in both freshwater (FW) and saltwater (SW).
- AQ BLISS® is biodegradable and does not bioaccumulate.
- AQ BLISS® is safe and natural, leaving no residues. It is less hazardous to human health.